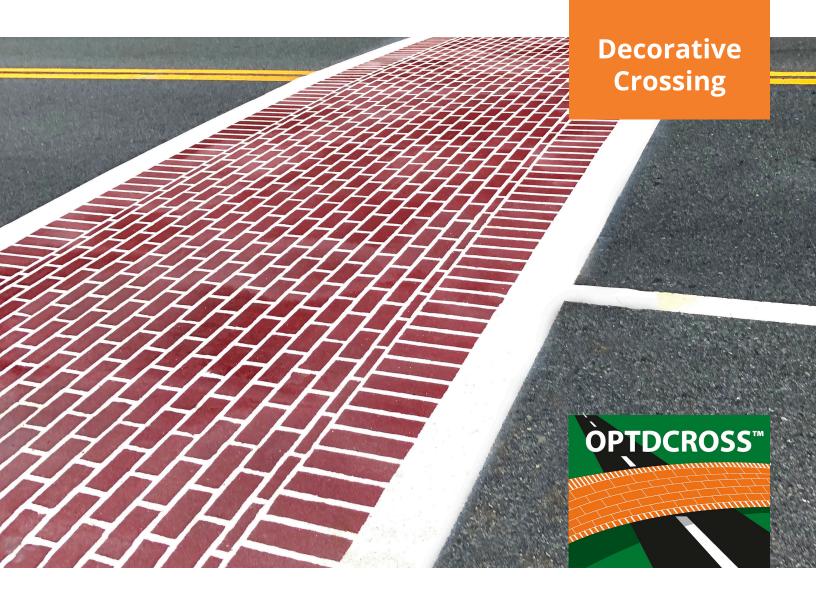

# **OPTDCROSS<sup>™</sup>** Decorative Crosswalk

#### An easy to apply, flexible solution

OPTDCROSS is a cost-effective alternative to brick and stone pavers that maintains a traditional "brick" look without the cost and disturbance of the surface. Designers have the flexibility to create ideal crosswalks to complement their overall streetscape design. OPTDCROSS is available in both OPTDCROSS IP and OPTDCROSS ST.

#### **OPTDCROSS<sup>™</sup>** IP is interconnected

OPTDCROSS IP is a uniquely designed preformed thermoplastic applied to high quality, stable asphalt with minimal substrate impact. The multicolored pieces are interconnected to reduce installation time. OPTDCROSS IP does not require stamping templates or grids. OPTDCROSS IP includes heat indents that act as a visual cue as to when the material has reached a molten state.