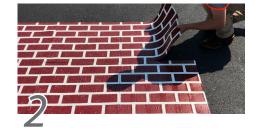

OPTDCROSS IP decorative crosswalks make community branding and traffic calming as easy as 1,2,3.

#### **OPTDCROSS<sup>™</sup> ST is impressed**

Lay out material onto surface

Heat material until sufficiently bonded to the surface

OPTDCROSS ST, a uniquely designed preformed thermoplastic is applied to high quality, stable asphalt with minimal substrate impact. The material is heated and then a specialized grid system is utilized to stamp a pattern into the material and slightly into the top layer of the asphalt. Heat indents act as a visual cue as to when the material has reached a molten state.