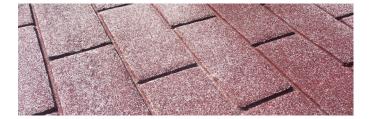

#### **OPTDCROSS<sup>™</sup>** IP is interconnected

OPTDCROSS IP is a uniquely designed preformed thermoplastic applied to high quality, stable asphalt with minimal substrate impact. The multicolored pieces are interconnected to reduce installation time. OPTDCROSS IP does not require stamping templates or grids. OPTDCROSS IP includes heat indents that act as a visual cue as to when the material has reached a molten state.

OPTDCROSS IP decorative crosswalks make community branding and traffic calming as easy as 1,2,3.